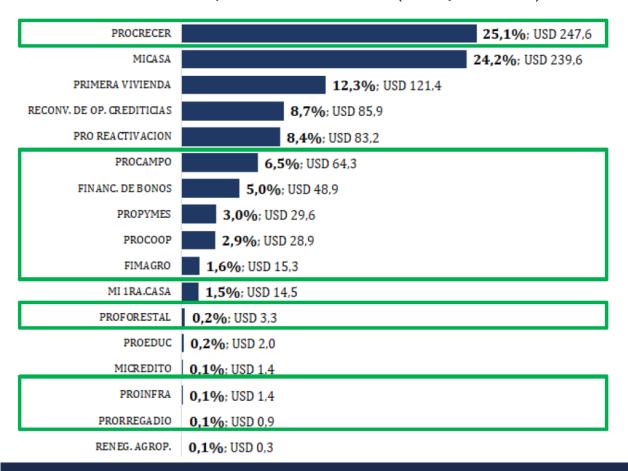

# Product approvals - Investments

TOTAL APPROVED USD 1,520 MILLION (2007 - July 2022)

### FAFD | PROCRECER

CUSTODIA S.A.

Construction of civil works of a silo, shed, hopper, industrial unit, electromechanical equipment, etc.

AGRIPLUS S.A.

Infrastructure and technology to transform land in its natural state into highly productive agricultural land, investment in state-of-the-art technology that allows for greater productivity.

### FAFD | PROCRECER

CENTRO PARA EL DESARROLLO DE LA INTELIGENCIA

Construction of modern building "this will be one of the first fully inclusive schools in the country".

ACHON S.A.

TRAUMATOCENTER S.A.

Total renovation of its production facilities, high-tech machinery and furniture.

## FAFD | PROCRECER

**INEXUR S.A.** 

Infrastructure for vinegar production, wine fractionation and concentrated soft drink production.

# FAFD | PROINTRA

CONSTRUCTORA FELDMANN S.A.

CONSTRUCCIONES Y VIVIENDAS PARAGUAYAS S.A.

CONSTRUCTORA ISACIO VALLEJOS S.A.

Acquisition of machinery to strengthen the construction of road projects.

Acquisition of motor graders.

## FAFD | PROCAMPO

# FAFD | PROCOOP

**OLIDE LUCION** 

ESTANCIA "RANCHO MBUTU" WALDEMAR DUECK

ANTONIO MARCARINI

The irrigation system installed incorporates state-of-the-art technology. It is programmed to operate automatically, adapting water distribution to the specific needs of the crop.