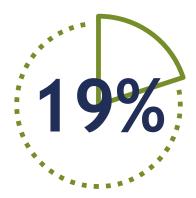

#### **INFRASTRUCTURE**

- Infrastructure works.
- Construction of barges, silos, sheds for agricultural activities.
- Civil and building works.

SELF-PROPELLED MACHINERY AND IMPLEMENTS

- Machinery for road use: lifting platforms, hydraulic hammers, compactors.
- Agricultural and livestock machinery: tractors, harvesters, seeders, sprayers.