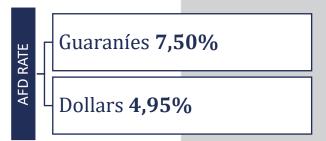

Livestock and dairy infrastructure: Up to 12 years, including a grace period of up to 2 years.

AFD RATE

Guaraníes 7,50%

(Housing 6.90%; Pymes 7.25% and Forestry 5.75%)

Dollars **4,95%** 

(Housing 3,95%; Pymes 4,95% and Forestry 3,95%)