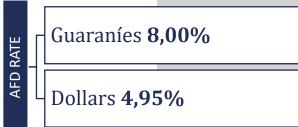

Up to 12 years, including grace period of up to 2 years.

Guaraníes 7,25%

Dollars **4,95%** 

We reach people through these financial authorized institutions

Up to USD 1,500,000 or its equivalent in guaraníes.