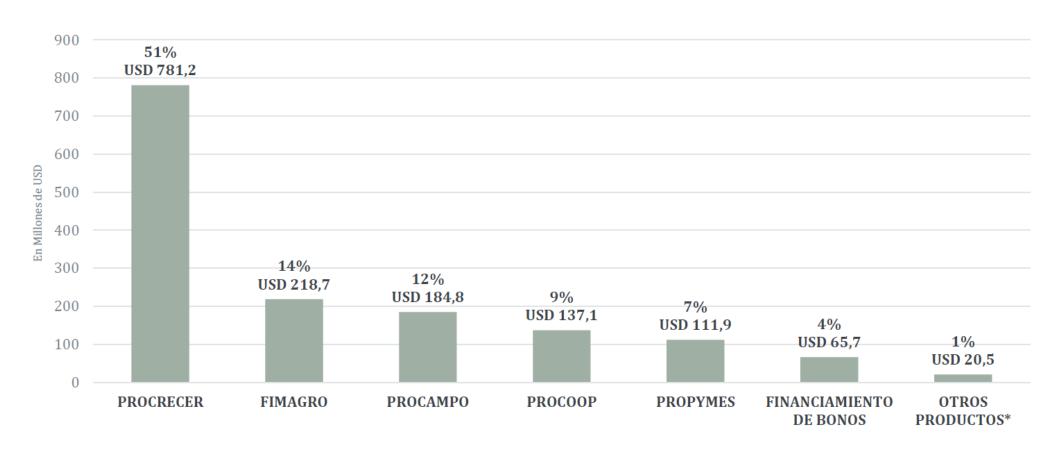

# Product approvals - Investments

TOTAL APPROVED USD 1,520 MILLION (2007 - July 2022)

### FAFD | PROCRECER

CUSTODIA S.A.

Construction of civil works of a silo, shed, hopper, industrial unit, electromechanical equipment, etc.

AGRIPLUS S.A.

Infrastructure and technology to transform land in its natural state into highly productive agricultural land, investment in state-of-the-art technology that allows for greater productivity.

### FAFD | PROCRECER

CENTRO PARA EL DESARROLLO DE LA INTELIGENCIA

Construction of modern building "this will be one of the first fully inclusive schools in the country".

ACHON S.A.

TRAUMATOCENTER S.A.

Total renovation of its production facilities, high-tech machinery and furniture.

## FAFD | PROCRECER

**INEXUR S.A.** 

Infrastructure for vinegar production, wine fractionation and concentrated soft drink production.

# FAFD | PROINTRA

CONSTRUCTORA FELDMANN S.A.

CONSTRUCCIONES Y VIVIENDAS PARAGUAYAS S.A.

CONSTRUCTORA ISACIO VALLEJOS S.A.

Acquisition of machinery to strengthen the construction of road projects.

Acquisition of motor graders.

## FAFD | PROCAMPO

# FAFD | PROCOOP

**OLIDE LUCION** 

ESTANCIA "RANCHO MBUTU" WALDEMAR DUECK

ANTONIO MARCARINI

The irrigation system installed incorporates state-of-the-art technology. It is programmed to operate automatically, adapting water distribution to the specific needs of the crop.