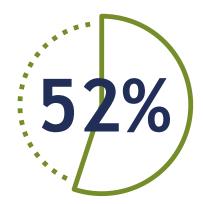

#### **INFRASTRUCTURE**

- Infrastructure works.
- Construction of barges, silos, sheds for agricultural activities.
- Civil and building works.

SELF-PROPELLED MACHINERY AND IMPLEMENTS

- Machinery for road use: lifting platforms, hydraulic hammers, compactors.
- Agricultural and livestock machinery: tractors, harvesters, seeders, sprayers.