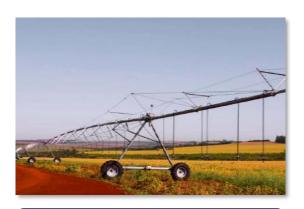

Livestock infrastructure, where investments include the construction of an Australian tank and the pumping and distribution system is powered by solar panels.

Purchase of a fumigator that contributes to lowering your production costs.