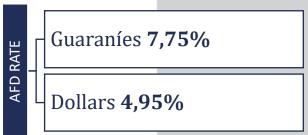

Up to 12 years, including grace period of up to 2 years.

Guaraníes 7,25%

Dollars **4,95%** 

We reach people through these financial authorized institutions

Up to USD 1,500,000 or its equivalent in guaraníes.