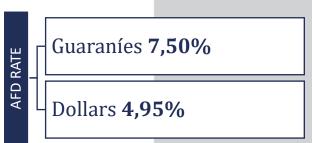

Livestock and dairy infrastructure: Up to 12 years, including a grace period of up to 2 years.

AFD RATE

Guaraníes 7,50%

(Housing 6.90%; Pymes 7.25% and Forestry 5.75%)

Dollars **4,95%** 

(Housing 3,95%; Pymes 4,95% and Forestry 3,95%)