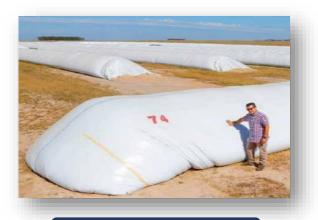

#### **INFRASTRUCTURE**

- Infrastructure works.
- Construction of barges, silos, sheds for agricultural activities.
- Civil and building works.

SELF-PROPELLED MACHINERY AND IMPLEMENTS

- Machinery for road use: lifting platforms, hydraulic hammers, compactors.
- Agricultural and livestock machinery: tractors, harvesters, seeders, sprayers.

### FAFD | PROCRECER

CUSTODIA S.A.

Construction of civil works of a silo, shed, hopper, industrial unit, electromechanical equipment, etc.

AGRIPLUS S.A.

Infrastructure and technology to transform land in its natural state into highly productive agricultural land, investment in state-of-the-art technology that allows for greater productivity.