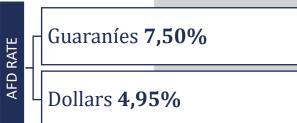

Livestock and dairy infrastructure: Up to 12 years, including a grace period of up to 2 years.

AFD RATE

Guaraníes 7,50%

(Housing 6.90%; Pymes 7.25% and Forestry 5.75%)

Dollars **4,95%** 

(Housing 3,95%; Pymes 4,95% and Forestry 3,95%)